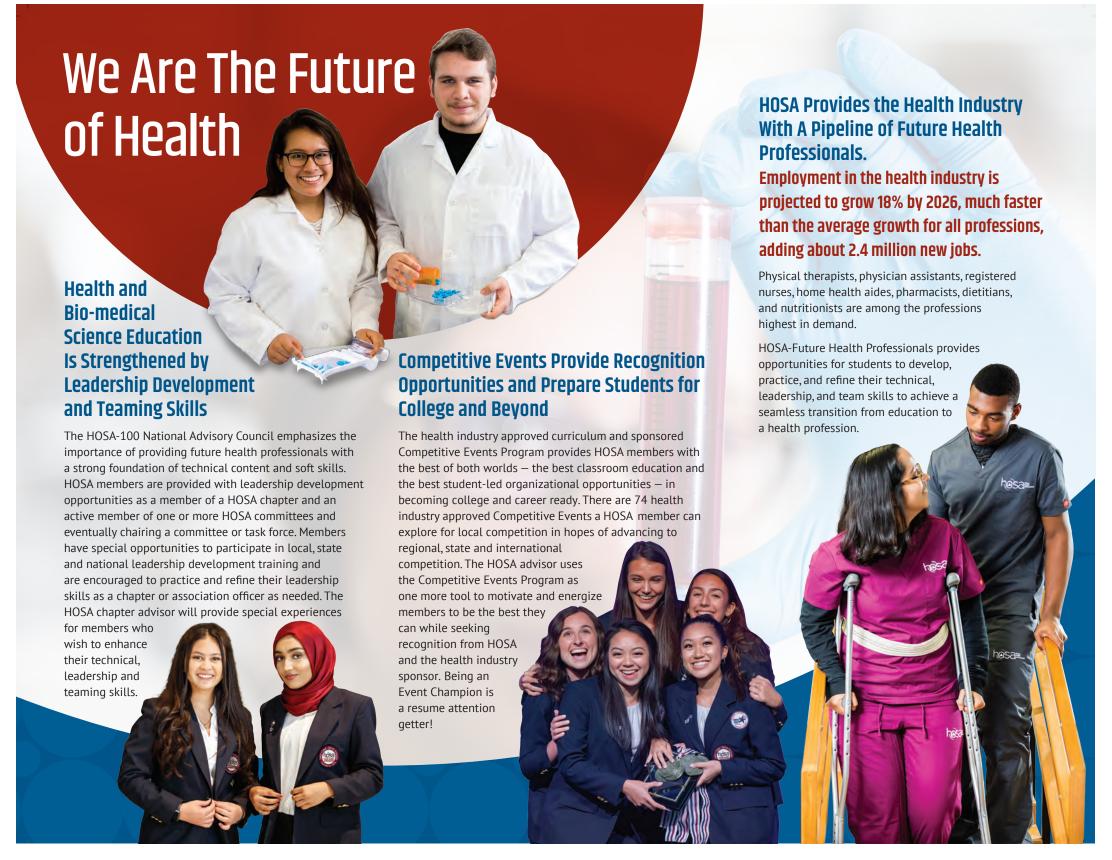

## **HOSA - Future Health Professionals**

is a global student-led organization providing unique classroom experiences and opportunities in the health professions with enhanced leadership development and recognition opportunities for career-minded students in middle school, high school, postsecondary and collegiate institutions.